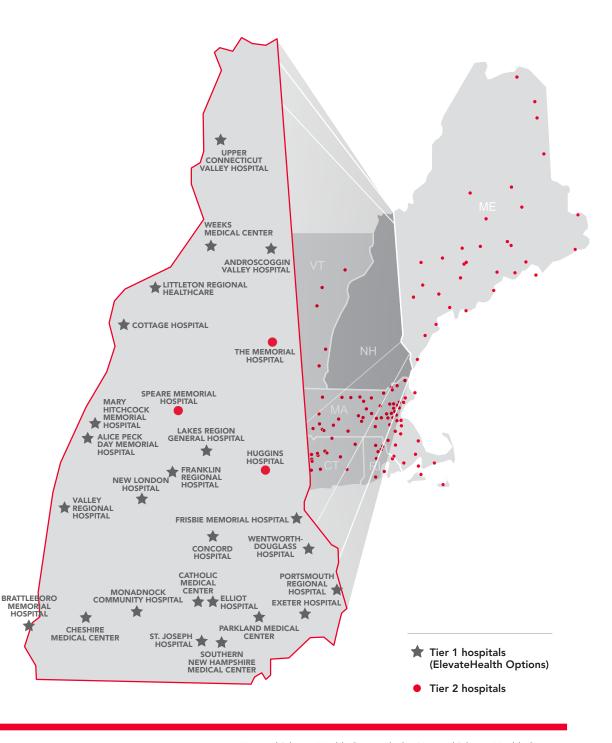

## ElevateHealth Options HMO Network

Full network HMO plans with two tiers of providers and hospitals.\*

- ➤ Tier 1 is our **ElevateHealth** network, which has hundreds of primary care providers, thousands of specialists and dozens of New Hampshire's leading hospitals. It also includes Brattleboro Memorial Hospital in Vermont.
- Tier 2 is the rest of Harvard Pilgrim's network (New Hampshire, Massachusetts, Maine, Vermont, Connecticut and Rhode Island).

Members will pay less when they choose Tier 1 providers and hospitals.

Visit harvardpilgrim.org/providerdirectory to find a provider.

Harvard Pilgrim Health Care includes Harvard Pilgrim Health Care, Harvard Pilgrim Health Care of New England and HPHC Insurance Company.