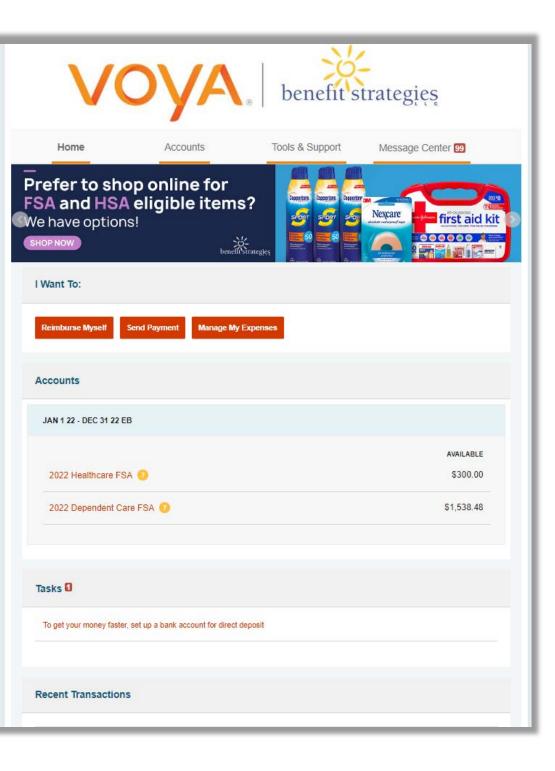

The **Home Page** is easy to navigate:

- Easily access the Available Balance and "I Want To" sections to work with your account right away.
- The I Want To...section contains the most frequently used options within the Consumer Portal, including managing your investments.
- The Available Balance links to the Account Summary page, where you can see and manage your accounts.
- The **Tasks** section displays alerts and relevant links that enable you to keep current on your accounts.
- The **Recent Transaction** section displays the last 3 transactions on your account(s).
- The **Quick View** section graphically displays some of your key account information.
- You can also click on one of the 4 tabs at the top of the page.

| I Want To:       |              |                    |
|------------------|--------------|--------------------|
| Reimburse Myself | Send Payment | Manage My Expenses |

| Hon                | ne             | Account                | ts          | Tools 8         | Support  | Message Ce        | enter 2              |
|--------------------|----------------|------------------------|-------------|-----------------|----------|-------------------|----------------------|
| coun               | nts / Recei    | ots Nee                | ded         |                 |          |                   |                      |
| Receipts           | Needed         |                        |             |                 |          |                   |                      |
| DATE OF<br>SERVICE | ACCOUNT        | MERCHANT /<br>PROVIDER | RECIPIENT   | CLAIM<br>AMOUNT |          |                   |                      |
| 3/2/2019           | Limited Health | University             | Sample Name | \$6.50          | Required | View Confirmation | Upload<br>Receipt(s) |