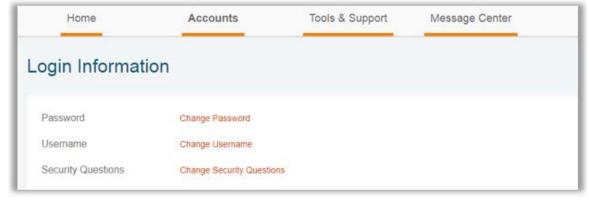

#### How do I change my login and/or password?

- 1. From the Home Page, click on the Accounts Tab, and click Login Information.
- 2. Follow instructions on the screen. (For a new account, the first time you log in, you will be prompted to change the password that was assigned. Follow the instructions.)