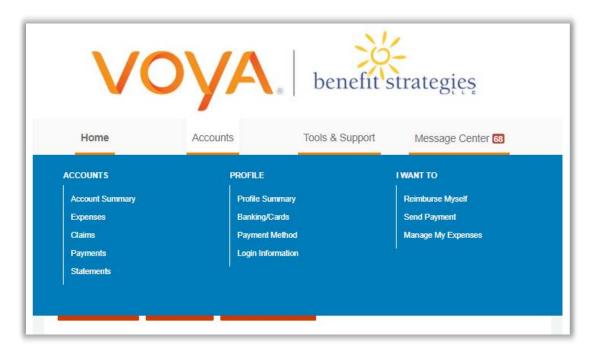

#### This portal is designed to be easy to use and convenient. You have your choice of two ways to navigate this site:

- 1. Work from sections within the Home Page, or
- 2. Click on the four tabs at top of Home Page.